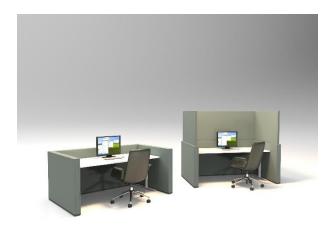

## Product information for Hilo model 1600

Article MD560

Hilo model 1600 is designed for workdesks with a maximum width of 1600 mm. There are also models for desks with a maximum width of 1000 mm, 1200 mm and 1400 mm.

Hilo works with all kinds of desks. Recommended desk depth is 60 or 80 cm. The desk is separate from Hilo except the level control which is attached to the desk with two screws at the side of the desks control unit.