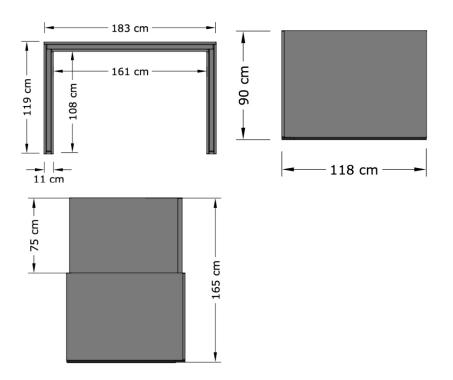

| W: | 1830 mm       |
|----|---------------|
| H: | 900 – 1650 mm |
| D: | 1190 mm       |

Desk width max 1600 mm Recommended desk depth 600 - 800 mm

The integrated sound absorber frame is filled with 20 mm A-classed sound absorbing material on both sides of a 6 mm solid wooden board. Hilo is coated with a 3 mm foam laminated fabric.

The sound absorber is steplessly elevated from the 90 cm lowest position inside the base up a to its highest 165 cm position with the push of a button. Up to four different height positions can be programmed.